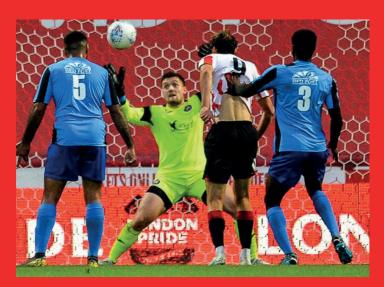

# **BRENTFORD B 6 ERITH TOWN 3**

Lewis Collier saves from Aaron Pressley as Ryan Mohal and Tolu Jonah look on.