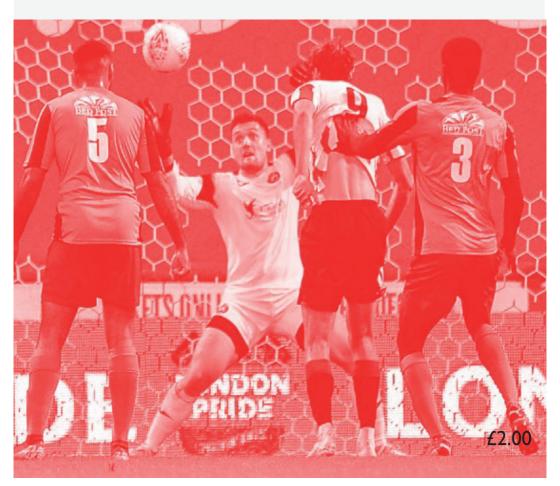

# **BRENTFORD B 6 ERITH TOWN 3**

Lewis Collier saves from Aaron Pressley as Ryan Mohal and Tolu Jonah look on.