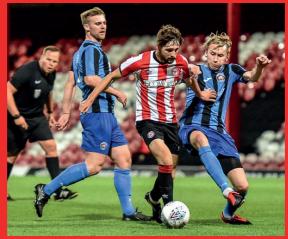

# **BRENTFORD B 6 ERITH TOWN 3**

Lewis Collier saves from Aaron Pressley as Ryan Mohal and Tolu Jonah look on.

Brentford B's Ben Hockenhull clears from Taylor McDonaghwith Danny Gannon and Joe Bingham in close attendance.

Taylor McDonagh challenges Pressley for the ball with Dan Nash in the background.

Referee Lawrence Torz-Brown keeps a close eye on the action as Jack White and Harry Gamble challenge Brentford B's hattrick hero Gustav Mogensen.