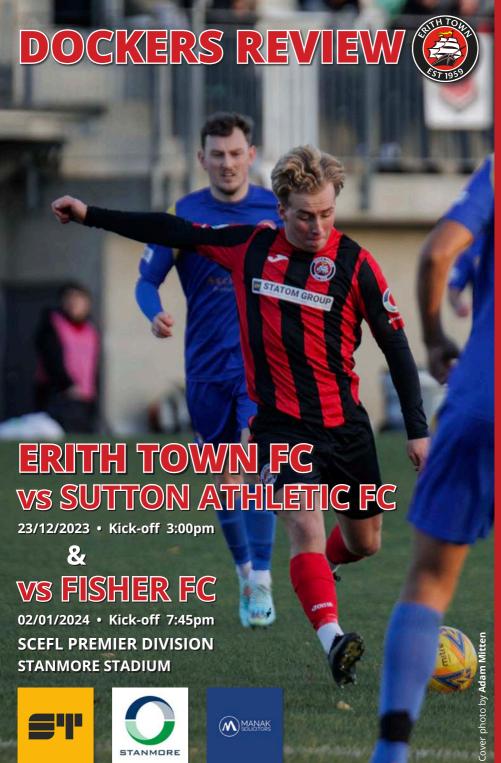

#### **WELCOME - SUTTON ATHLETIC & FISHER**

elcome to the Stanmore Group Stadium as we face pre- and postholiday home matches against Sutton Athletic and Fisher.

While it isn't something we like to do often, the re-arrangement of the Fisher game immediately after New Year's Day has necessitated a double issue for the two fixtures.

As always we offer a warm welcome to the players, officials and supporters of both clubs.

We have already visited Sutton twice this season, a 2-1 League win followed by an emphatic 6-1 victory in the Kent Senior Trophy.

They will come here looking to redress the balance, especially on the back of a win last week, so we can take nothing for granted.

We have also met the Fish twice this season, losing 4-2 at St Paul's in the League, but beating them 2-0 in our recent Kent Senior Trophy game here.