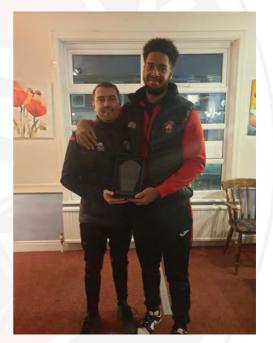

#### PLAYER OF THE MONTH

Congratulations to Jerome Jayaguru who was voted the Player of the Month for January.

He received his award from assistantmanager Russell Bedford after Saturday's game at Rusthall (right)